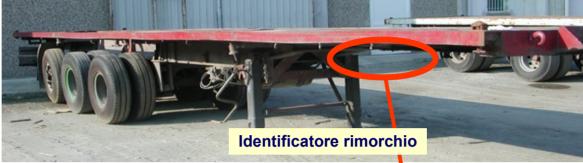

17:00 | 200    | 5.5      | 21:00:00  | 3.0    |          | 07:00:00  | 6.7   | 1.5         | 07:00:00  |            |          | 07:00:00  |       |
|       | 17:00 - 20:00 | - 33   |          | 00:00:00  |        | - 9      | 00:00:00  |       | - 6         | 03:00:00  |            |          | 03:00:00  |       |
|       | 20:00 - 24:00 | 10     | 6.5      | 12:00:00  | .50    |          | 04:00:00  | 6.5   | 1.5         | 040000    |            |          | 04:00:00  |       |
|       | totale        | 104    | 05:13:33 | 66:46:27  | 4      | 01:47:27 | 22:12:33  | 12    | 01:52:34    | 22.07:26  | 55         | 02:33:32 | 2128:28   |       |





10/08/2008 07:29:57

1/1

### **Application Examples : Security**

#### **Logistics**

Management crossed

#### **Security**

Tows control







#### **Application Examples: Management Cross**

ATTIVITA' MEZZI GIORNALIERA DEL 25/10/2005 MEZZO COM-010-CJ214FH
CATEGORIA BERSAGLI : FARMACIE DISTANZA MASSIMA : 200m

1 MEZZO: COM-DID-CJ214FH ATTIVITA' DAL: 25/10/2005 AL: 25/10/2005

| DATA        | ORA         | H PROG | KM PROG  | VEL | NAZ | NOME             | DESCRIZIONE                              | DI Naic | White