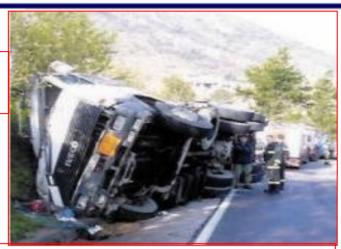

#### Tipologia di allarmi OrangeBOX

**UPPSETTING Alarm: It can signal automatically** the upsetting of the truck

PLUGGING Alarm: It can signal automatically a deceleration or an acceleration over 1g on the three axes