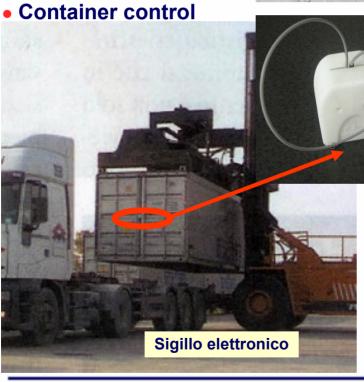

7:00 | 200    | 5.5      | 21:00:00  | 3.0    |          | 07:00:00  | 6.7   | 1.5         | 07:00:00  |            |          | 07:00:00  |       |
|       | 17:00 - 20:00 | - 33   |          | 00:00:00  |        | - 9      | 00:00:00  |       | - 6         | 03:00:00  |            |          | 03:00:00  |       |
|       | 20:00 - 24:00 | 10     | 6.5      | 12:00:00  | .50    |          | 04:00:00  | 6.5   | 1.5         | 040000    |            |          | 04:00:00  |       |
|       | totale        | 104    | 05:13:33 | 66:46:27  | 4      | 01:47:27 | 22:12:33  | 12    | 01:52:34    | 22.07:26  | 55         | 02:33:32 | 2128:28   |       |





10/08/2008 07:29:57

1/1

### **Application Examples : Security**

#### **Logistics**

Management crossed

#### **Security**

Tows control







#### **Application Examples: Management Cross**

ATTIVITA' MEZZI GIORNALIERA DEL 25/10/2005 MEZZO COM-010-CJ214FH
CATEGORIA BERSAGLI : FARMACIE DISTANZA MASSIMA : 200m

1 MEZZO: COM-DID-CJ214FH ATTIVITA' DAL: 25/10/2005 AL: 25/10/2005

| DATA        | ORA         | H PROG | KM PROG  | VEL | NAZ | NOME             | DESCRIZIONE                              | DI Naic | White