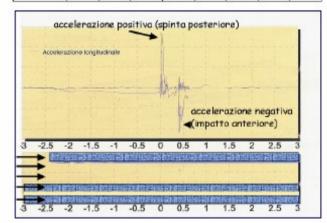

#### Tipologia di allarmi OrangeBOX

**UPPSETTING Alarm: It can signal automatically** the upsetting of the truck

PLUGGING Alarm: It can signal automatically a deceleration or an acceleration over 1g on the three axes

**OPERATOR Alarm: The driver activates the alarm owing to a problem.** 