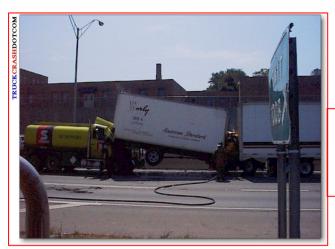

#### Tipologia di allarmi OrangeBOX

**UPPSETTING Alarm: It can signal automatically** the upsetting of the truck

PLUGGING Alarm: It can signal automatically a deceleration or an acceleration over 1g on the three axes