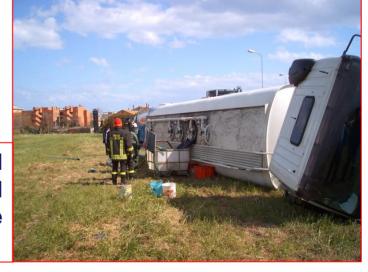

#### Tipologia di allarmi OrangeBOX

**UPPSETTING Alarm: It can signal automatically** the upsetting of the truck

PLUGGING Alarm: It can signal automatically a deceleration or an acceleration over 1g on the three axes