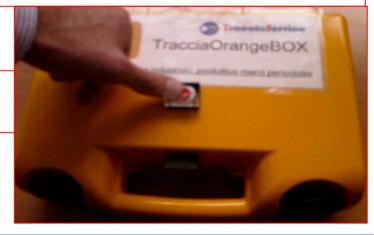

TracciaService has made OrangeBOX, a security system with radiolocation conceived on purpose to answer both the ADR normative and the carriers necessities in the field of the dangerous goods.

The device is a box of dimensions 29x22,5x8cm, supplies through the taking of the car lighters and, in case of need, form an inside battery that allow it an autonomy of 36h.

The device is provided with a series of manual and automatic allarms, that allow to signal immediately to the Operational Plant the rise up of a dangerous event.

#### Tipologia di allarmi OrangeBOX

**UPPSETTING Alarm: It can signal automatically** the upsetting of the truck

PLUGGING Alarm: It can signal automatically a deceleration or an acceleration over 1g on the three axes

**OPERATOR Alarm: The driver activates the alarm owing to a problem.** 