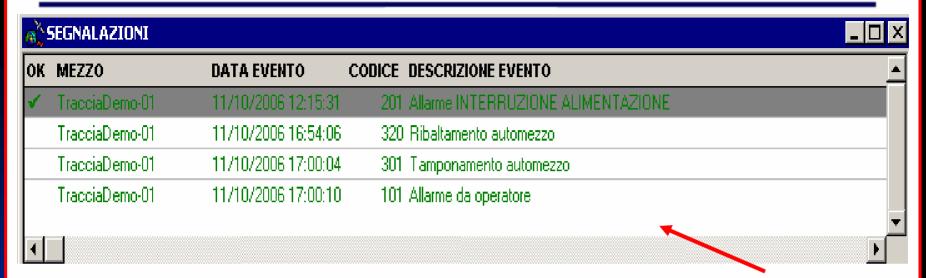

#### **ALARM REPORTS**

#### All the Alarms are real-time on the "signaling" and filed in the fully grown report

#### STAMPA ALLARMI GIORNALIERA DEL 11/10/2006 MEZZO TRACCIADENO-01

1 MEZZO: TracciaDemo-01

| _ |   | DATA / ORA         | CONFERMA            | DESCRIZIONE EVENTO                 | OPERATORE | NAZ | LOCALITA'    | INDIRIZZO     |     |
|---|---|--------------------|---------------------|------------------------------------|-----------|-----|--------------|---------------|-----|
|   | 1 | 11/10/2006 12:15:3 | 11/10/2003 14:29:36 | Allarme INTERRUZIONE ALIMENTAZIONE | traccia   |     | VA-Caronno F | Via Archimede | 258 |
|   | 2 | 11/10/2006 16:54:0 |                     | Ribaltamento automezzo             |           | I   | VA-Saronno   | Via Archimede | 24: |
|   | 3 | 11/10/2008 17:00:0 |                     | Tamponamento automezzo             |           |     | VA-Saronno   | Via Archimede | 243 |
|   | 4 | 11/10/2006 17:00:0 |                     | Allarme da operatore               |           |     | VA-Saronno   | Via Archimede | 243 |
|   | 5 | 11/10/2006 17:11:0 |                     | Ribaltamento automezzo             |           |     | VA-Saronno   | Via Archimede | 243 |